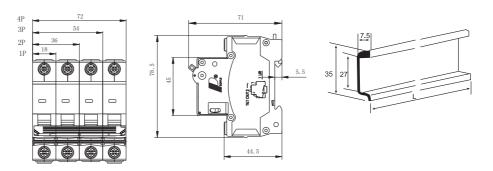

on voltage Ui(V)      | 500                                        |
| Rated frequency(Hz)           | 50/60                                      |
| Rated current In(A)           | 2,4,6,10,16,20,25,32,40,50,63A             |
| Type of instantaneous release | B,C,D                                      |
| Protective grade              | IP 20                                      |
| Breaking capacity(A)          | 6000                                       |
| Mechanical life               | 20000 times                                |
| Electrical life               | 4000 times                                 |
| Ambient temperature(°C)       | -5~+40 (with daily average $\leqslant$ 35) |
| Terminal connection type      | Cable/Pin type busbar                      |

### Dimension(mm)