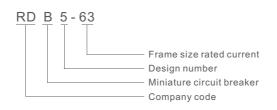

# **RDB5-63**

## Miniature Circuit Breaker



#### Application

RDB5-63 miniature circuit breaker is applicable to a circuit of AC50/60Hz, 230V (single phase), 400V(2,3, 4 phases), for overload and short circuit protection.

Rated current up to 63A. It also can be used as a switch for an infrequent conversion line. It is mainly used in domestic installation, as well as in commercial and industrial electrical distribution systems. It conforms with the standard of IEC/EN60898-1.

#### Model No.



#### **Technical specifications**

| Pole                          | 1P,2P,3P,4P                                |
|-------------------------------|--------------------------------------------|
| Rated voltage Ue(V)           | 230/400~240/415                            |
| Insulation voltage Ui(V)      | 500                                        |
| Rated frequency(Hz)           | 50/60                                      |
| Rated current In(A)           | 2,4,6,10,16,20,25,32,40,50,63A             |
| Type of instantaneous release | B,C,D                                      |
| Protective grade              | IP 20                                      |
| Breaking capacity(A)          | 6000                                       |
| Mechanical life               | 20000 times